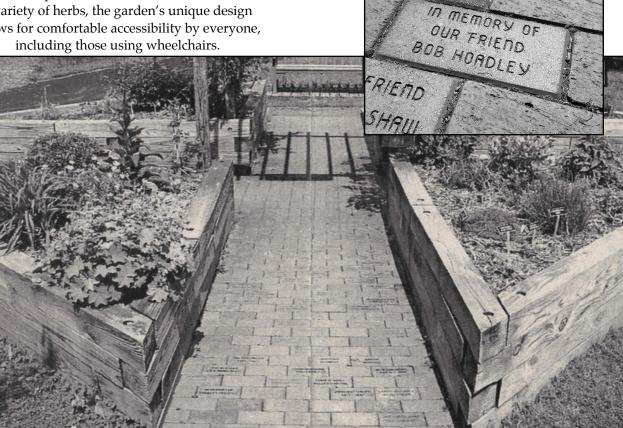

## A Lasting Impression

Patrons now have an opportunity to personalize bricks being placed in the Sensory Garden's walkway of friendship. Each engraved brick demonstrates continued support of the Nature Center, provides a fine way of honoring a special person or organization, or creates a lasting memorial to loved ones. Your brick helps sustain the quality of the Beaver Lake experience.

### To Order

Each brick allows two lines for your message. Each line contains a limit of 14 characters including spaces and punctuation (please see sample below). Contributions are tax deductible. The donation for a personalized message is \$50 and the donation for a business name is \$150. For questions, please call Beaver Lake Nature Center at 638-2519.

# The Sensory Garden

Created as a quiet area to touch, taste, smell and see a variety of herbs, the garden's unique design allows for comfortable accessibility by everyone, including those using wheelchairs.